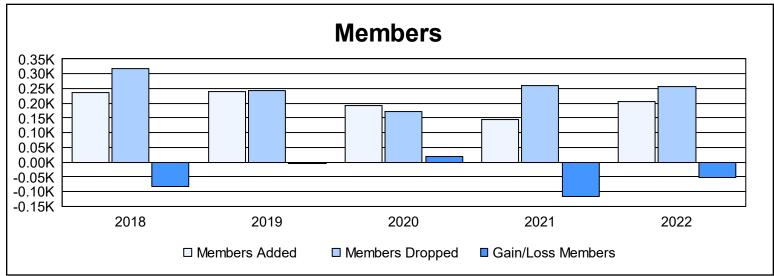

District 2 S1

As of June 2022 Cumulative

| Year      | New<br>Clubs | Dropped<br>Clubs | Gain/<br>Loss<br>Clubs | New<br>Members | Charter<br>Members | Reinstate<br>Members | Transfer<br>Members | Total<br>Member<br>Added | Total<br>Members<br>Dropped | Gain/<br>Loss<br>Members |
|-----------|--------------|------------------|------------------------|----------------|--------------------|----------------------|---------------------|--------------------------|-----------------------------|--------------------------|
| 2017-2018 | 0            | 3                | -3                     | 193            | 20                 | 8                    | 16                  | 237                      | 319                         | -82                      |
| 2018-2019 | 1            | 3                | -2                     | 172            | 54                 | 4                    | 9                   | 239                      | 244                         | -5                       |
| 2019-2020 | 1            | 0                | 1                      | 159            | 23                 | 8                    | 3                   | 193                      | 173                         | 20                       |
| 2020-2021 | 0            | 1                | -1                     | 122            | 7                  | 8                    | 6                   | 143                      | 261                         | -118                     |
| 2021-2022 | 0            | 2                | -2                     | 194            | 0                  | 6                    | 5                   | 205                      | 256                         | -51                      |
| Average   | 0            | 2                | -1                     | 168            | 21                 | 7                    | 8                   | 203                      | 251                         | -47                      |