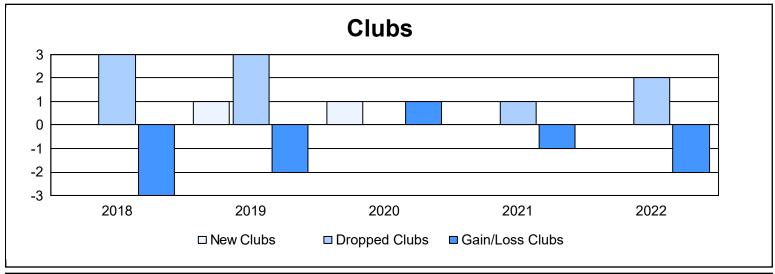

District 2 S1

As of June 2022 Cumulative

| Year      | New<br>Clubs | Dropped<br>Clubs | Gain/<br>Loss<br>Clubs | New<br>Members | Charter<br>Members | Reinstate<br>Members | Transfer<br>Members | Total<br>Member<br>Added | Total<br>Members<br>Dropped | Gain/<br>Loss<br>Members |
|-----------|--------------|------------------|------------------------|----------------|--------------------|----------------------|---------------------|--------------------------|-----------------------------|--------------------------|
| 2017-2018 | 0            | 3                | -3                     | 193            | 20                 | 8                    | 16                  | 237                      | 319                         | -82                      |
| 2018-2019 | 1            | 3                | -2                     | 172            | 54                 | 4                    | 9                   | 239                      | 244                         | -5                       |
| 2019-2020 | 1            | 0                | 1                      | 159            | 23                 | 8                    | 3                   | 193                      | 173                         | 20                       |
| 2020-2021 | 0            | 1                | -1                     | 122            | 7                  | 8                    | 6                   | 143                      | 261                         | -118                     |
| 2021-2022 | 0            | 2                | -2                     | 194            | 0                  | 6                    | 5                   | 205                      | 256                         | -51                      |
| Average   | 0            | 2                | -1                     | 168            | 21                 | 7                    | 8                   | 203                      | 251                         | -47                      |